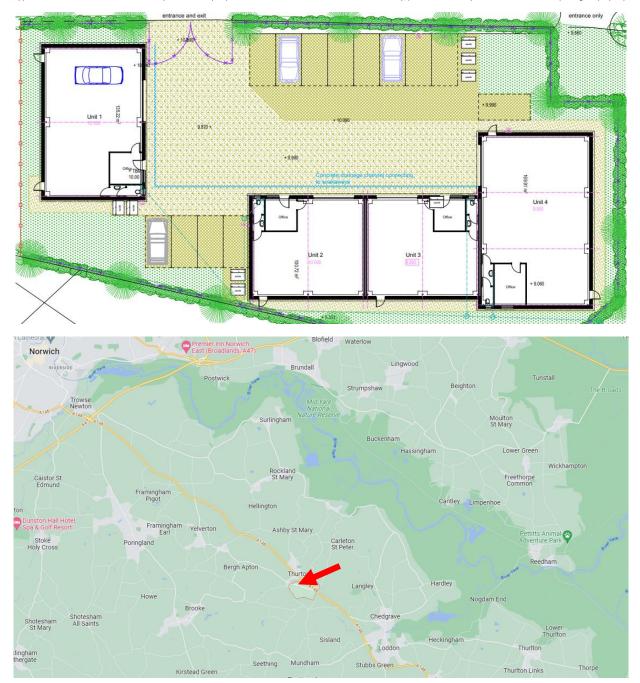

# Four Industrial Units To Let

Church Loke Business Park Hall Road Bergh Apton NR14 6AG 100.72 - 512.88 sq. m (1084 - 5521 sq. ft.)

Available Early 2024 Location and Description

The units are located on Church Loke, off Hall Road in Bergh Apton, a short distance south of the A146 at Thurton and just under 6 miles south-East from the A47 junction at Norwich which leads to the city and the rest of the trunk road network.

The units comprise a terrace of three and a detached unit, of cavity wall brick and blockwork construction to be covered by weatherboarding, under a pantile roof with roof lights, photovoltaic panels and EV charging points. The units will also benefit from vehicle access and personnel doors and an office & WC. If required further offices and kitchenettes can also be included with an appropriate uplift in rent.

# ACCOMMODATION

The subject property has been measured, using the RICS code of measuring practice guidelines, and has the following approximate areas: -

| Unit      | Description            | Sq. M  | Sq. Ft |
|-----------|------------------------|--------|--------|
| 1 - Ash   | Warehouse, office & WC | 135.36 | 1457   |
|           |                        |        |        |
| 2 - Beech | Warehouse, office & WC | 103.40 | 1113   |
|           |                        |        |        |
| 3 - Birch | Warehouse, office & WC | 107.03 | 1152   |
|           |                        |        |        |
| 4 - Oak   | Warehouse, office & WC | 170.04 | 1830   |
|           |                        |        |        |
|           | Total:                 | 515.83 | 5552   |