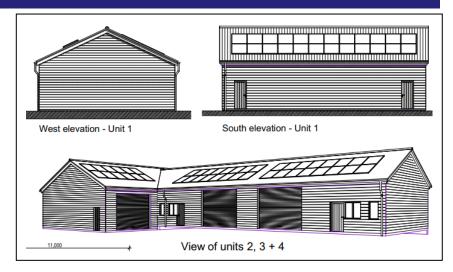

# Four Industrial Units To Let

Church Loke Business Park Hall Road Bergh Apton NR14 6AG 100.72 - 512.88 sq. m (1084 - 5521 sq. ft.)

Available Early 2024 Location and Description

The units are located on Church Loke, off Hall Road in Bergh Apton, a short distance south of the A146 at Thurton and just under 6 miles south-East from the A47 junction at Norwich which leads to the city and the rest of the trunk road network.

The units comprise a terrace of three and a detached unit, of cavity wall brick and blockwork construction to be covered by weatherboarding, under a pantile roof with roof lights, photovoltaic panels and EV charging points. The units will also benefit from vehicle access and personnel doors and an office & WC. If required further offices and kitchenettes can also be included with an appropriate uplift in rent.

# ACCOMMODATION

The subject property has been measured, using the RICS code of measuring practice guidelines, and has the following approximate areas: -

| Unit      | Description            | Sq. M  | Sq. Ft |
|-----------|------------------------|--------|--------|
| 1 - Ash   | Warehouse, office & WC | 135.36 | 1457   |
|           |                        |        |        |
| 2 - Beech | Warehouse, office & WC | 103.40 | 1113   |
|           |                        |        |        |
| 3 - Birch | Warehouse, office & WC | 107.03 | 1152   |
|           |                        |        |        |
| 4 - Oak   | Warehouse, office & WC | 170.04 | 1830   |
|           |                        |        |        |
|           | Total:                 | 515.83 | 5552   |