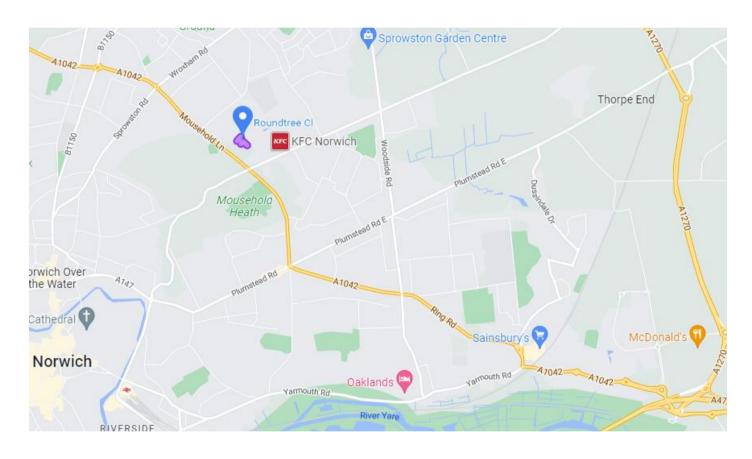

# LOCATION

Roundtree Close is off Roundtree Way which is a popular established trade-counter location situated approximately 3 miles northeast of Norwich City Centre and just off the A140 / A1042 Norwich Outer Ring Road. The main A47 and A1270 Norwich bypass are also in close proximity providing good access around Norwich and the trunk road network.