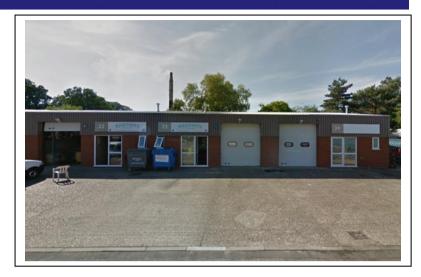

## ACCOMMODATION

The subject premises, are industrial starter units, comprising ground floor warehousing, and toilet.

With the following approximate areas: -

| Unit | Sq. M | Sq. Ft | Rent pa | Available  |
|------|-------|--------|---------|------------|
| 15   | 83.61 | 900    | £9,900  | April 2024 |
|      |       |        |         |            |