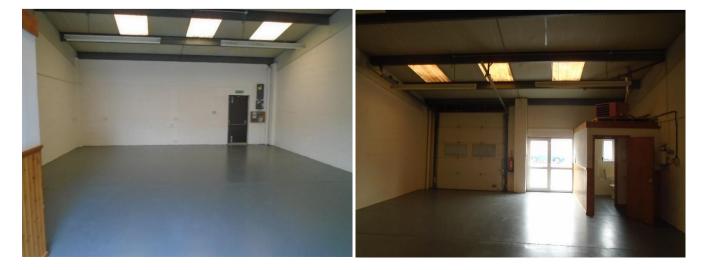

## ACCOMMODATION

The subject premises, are industrial starter units, comprising ground floor warehousing, and toilet.

With the following approximate areas: -

| Unit | Sq. M | Sq. Ft | Rent pa | Available  |
|------|-------|--------|---------|------------|
| 15   | 83.61 | 900    | £9,900  | April 2024 |
|      |       |        |         |            |